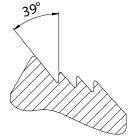

✓ Standard version. Please indicate pitch, number of ratchets and type when you place your order.

x Technical producibility is checked on request.

Δ5

Тур N

Тур Т