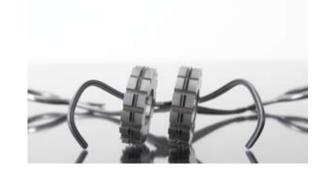

# **ATRAUMATIC CUTTERS**

With the atraumatic cutters, gear toothed profiles can be manufactured enabling a slip-proof grip with low lateral pressure when the tissue is pinched-off with the instrument. 1 set consists of 2 cutters with diametrically opposed tooth profiles and identical diameters.

## **■ STANDARD CUTTERS - HSS-E**

• Dimensions: Outside diameter 36 mm

Diameter of bore 16 H7

Width 9 mm

Gearing: Straight toothed

14 flutes

• Type: Fine relief-turned