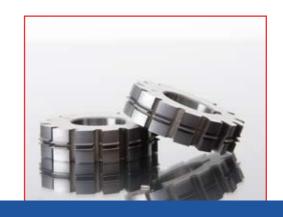

# **ATRAUMATIC CUTTERS**

With the atraumatic cutters, gear toothed profiles can be manufactured enabling a slip-proof grip with low lateral pressure when the tissue is pinched-off with the instrument. 1 set consists of 2 cutters with diametrically opposed tooth profiles and identical diameters.

## **■ STANDARD CUTTERS - HSS-E**

• Dimensions: Outside diameter 36 mm

Diameter of bore 16 H7

Width 9 mm

Gearing: Straight toothed

14 flutes

• Type: Fine relief-turned